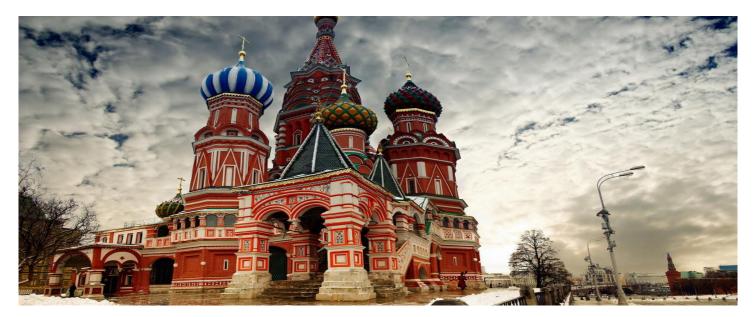

## Day 2:Moscow city tour:

After breakfast, proceed for a City tour of Moscow, sparrow Hill, visit Kremlin Territory, Cathedrals, Red Square, St. Basil's cathedral (outside), lenin's mausoleum, Kazan Cathedral and GUM -the world famous departmental store. Return back to your hotel by 18:00 Hrs. Overnight at your hotel in Moscow.